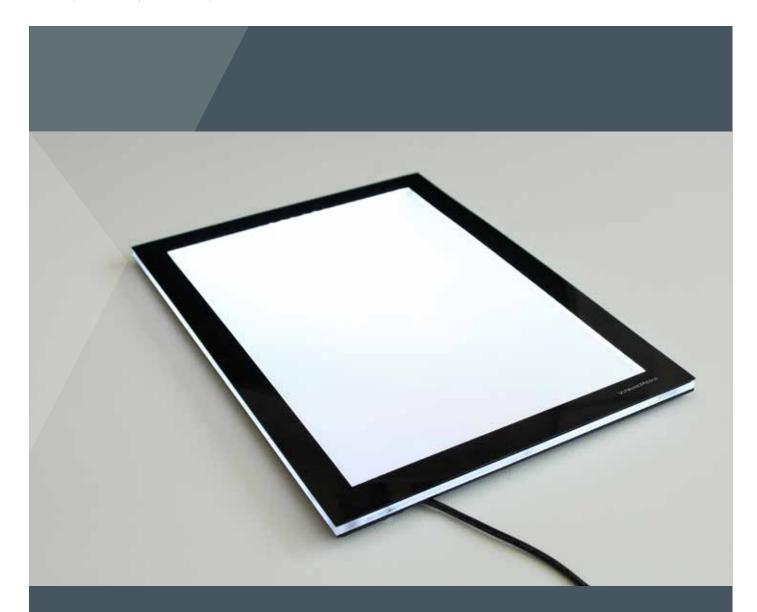

### Wall Format I Max

The deep black border and extremely slim 7mm depth offers a neat and modern LED illuminated poster frame. The frames are available in A4 to A0 sizes and can all be displayed in portrait or landscape orientations. The frames are identical in look to the double-sided I Max poster frames, meaning the two frames can be used together to create uniform installations.