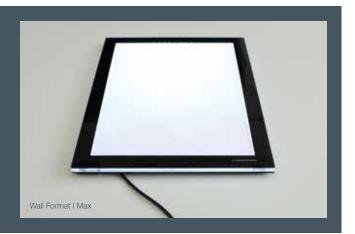

### Wall Format I Max

The deep black border and extremely slim 7mm depth offers a neat and modern LED illuminated poster frame. The frames are available in A4 to A0 sizes and can all be displayed in portrait or landscape orientations. The frames are identical in look to the double-sided I Max poster frames, meaning the two frames can be used together to create uniform installations.