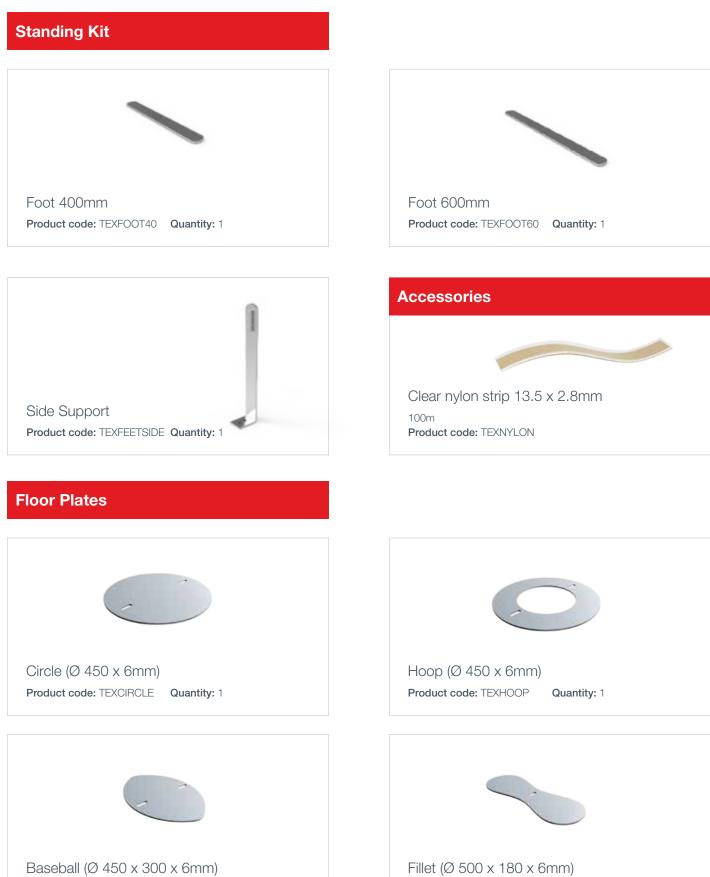

#### **Corner Connectors**

L-type corner connector for textile frame For profile: TEXSSLD15 & TEXSSLD19 Product code: TEXCORNL Quantity: 10

| 0        |
|----------|
| <b>e</b> |
|          |
|          |