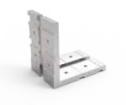

## Profiles

#### **Profiles for LED Textile Frames**

Single sided LED textile profile 102x42,5mm (edgelit) Length: 6100mm Product code: TEXLEDSS-EL

Double sided textile profile 127x50mm (edgelit)

Length: 6100mm Product code: TEXLEDDS-EL