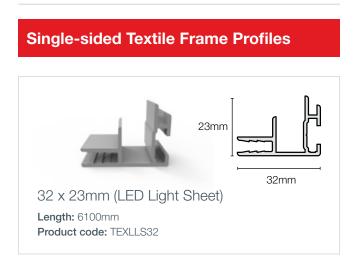

#### **Profiles for LED Textile Frames**

Single sided LED textile profile 102x42,5mm (edgelit) Length: 6100mm Product code: TEXLEDSS-EL

Double sided textile profile 127x50mm (edgelit)

Length: 6100mm Product code: TEXLEDDS-EL