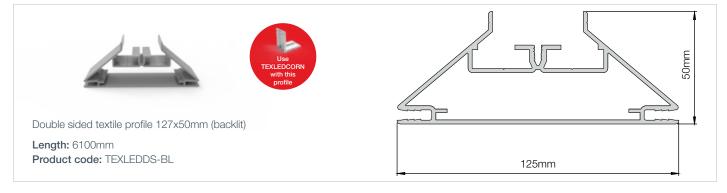

#### **Profiles for LED Textile Frames**

Single sided LED textile profile 102x42,5mm (edgelit) Length: 6100mm Product code: TEXLEDSS-EL

Double sided textile profile 127x50mm (edgelit)

Length: 6100mm Product code: TEXLEDDS-EL