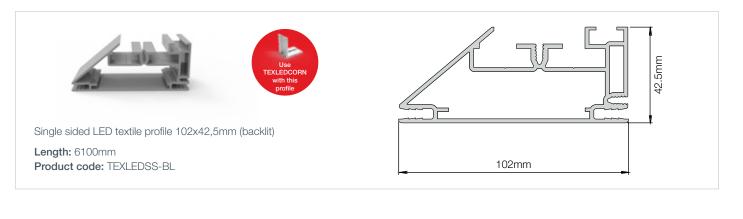

#### **Profiles for LED Textile Frames**

Single sided LED textile profile 102x42,5mm (edgelit) Length: 6100mm Product code: TEXLEDSS-EL

Double sided textile profile 127x50mm (edgelit)

Length: 6100mm Product code: TEXLEDDS-EL