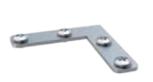

Corner piece for LED textile frames
For profile: TEXLEDSS (BL/EL) & TEXLEDDS (BL/EL)
Product code: TEXLEDCORN Quantity: 8

Product code: TEXLEDBRACKET

Bracket for LED textile frames

Quantity: 20