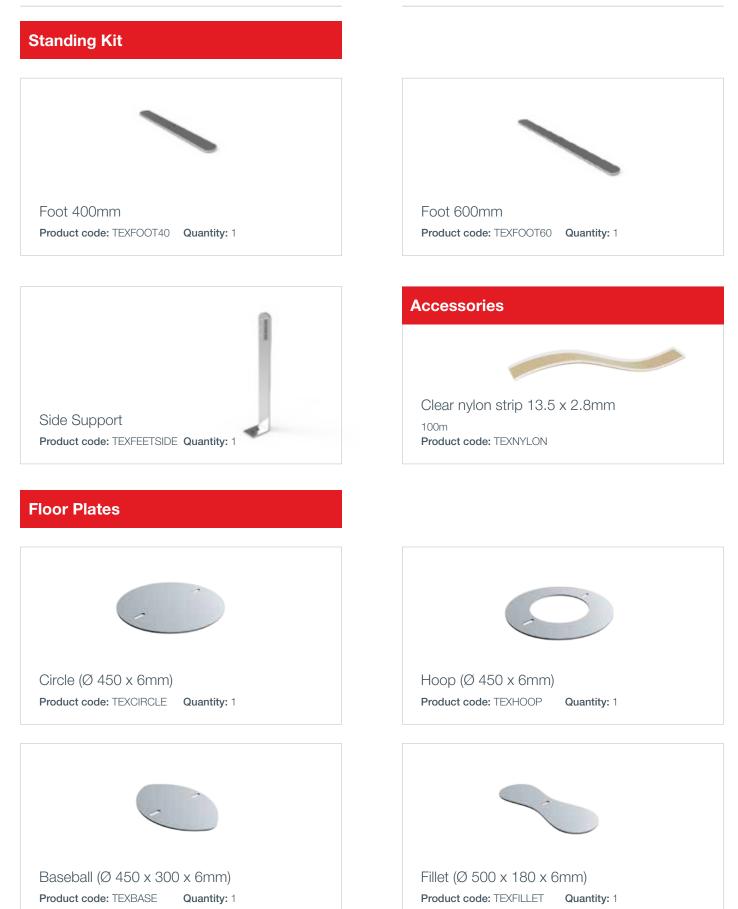

single and double-sided installations. Just two rows of facing modules are required along the top and bottom edges of the TEXA Frame to deliver bright and even illumination.

TEXA Frame is ideal for retail and leisure environments, commercial and exhibition displays.

#### Key features

- Easy to change graphics
- Illuminated and non-illuminated options
- Seamless printing up to 3m wide
- Single and double-sided profiles available
- Wall mountable or free standing
- Improve the acoustics of a room or create partitions

#### Profiles



#### **Profiles for LED Textile Frames**







Single sided LED textile profile 102x42,5mm (edgelit) Length: 6100mm Product code: TEXLEDSS-EL



Double sided textile profile 127x50mm (edgelit)

Length: 6100mm Product code: TEXLEDDS-EL



#### Accessories





#### Accessories

#### **Corner Connectors**



L-type corner connector for textile frame For profile: TEXSSLD15 & TEXSSLD19 Product code: TEXCORNL Quantity: 10



Corner piece for LED textile frames
For profile: TEXLEDSS (BL/EL) & TEXLEDDS (BL/EL)
Product code: TEXLEDCORN
Quantity: 8





## For more information on Applelec's products, please get in touch:

- 01274 774 477
- sales@applelec.co.uk
- 🕐 www.applelec.co.uk



#### Postal address:

Applelec Unit 1, Wharfedale Business Park Shetcliffe Lane Bradford West Yorkshire BD4 9RW