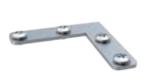

#### **Corner Connectors**

L-type corner connector for textile frame For profile: TEXSSLD15 & TEXSSLD19 Product code: TEXCORNL Quantity: 10

Corner piece for LED textile frames
For profile: TEXLEDSS (BL/EL) & TEXLEDDS (BL/EL)
Product code: TEXLEDCORN
Quantity: 8