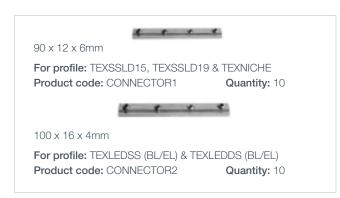

Easy to change graphics
- Illuminated and non-illuminated options
- Seamless printing up to 3m wide
- Single and double-sided profiles available
- Wall mountable or free standing
- Improve the acoustics of a room or create partitions

#### Profiles



#### **Profiles for LED Textile Frames**







Single sided LED textile profile 102x42,5mm (edgelit) Length: 6100mm Product code: TEXLEDSS-EL



Double sided textile profile 127x50mm (edgelit)

Length: 6100mm Product code: TEXLEDDS-EL



#### Accessories





#### Accessories

#### **Corner Connectors**



L-type corner connector for textile frame For profile: TEXSSLD15 & TEXSSLD19 Product code: TEXCORNL Quantity: 10



Corner piece for LED textile frames
For profile: TEXLEDSS (BL/EL) & TEXLEDDS (BL/EL)
Product code: TEXLEDCORN
Quantity: 8





## For more information on Applelec's products, please get in touch:

- 01274 774 477
- sales@applelec.co.uk
- 🕐 www.applelec.co.uk



#### Postal address:

Applelec Unit 1, Wharfedale Business Park Shetcliffe Lane Bradford West Yorkshire BD4 9RW