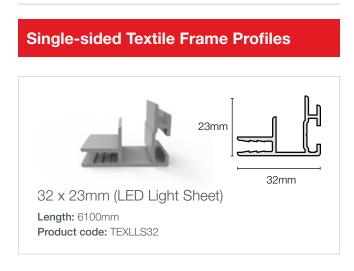

#### Profiles

#### **Profiles for LED Textile Frames**

Single sided LED textile profile 102x42,5mm (edgelit) Length: 6100mm Product code: TEXLEDSS-EL

Double sided textile profile 127x50mm (edgelit)

Length: 6100mm Product code: TEXLEDDS-EL