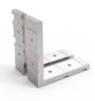

#### **Corner Connectors**

L-type corner connector for textile frame For profile: TEXSSLD15 & TEXSSLD19 Product code: TEXCORNL Quantity: 10

Corner piece for LED textile frames
For profile: TEXLEDSS (BL/EL) & TEXLEDDS (BL/EL)
Product code: TEXLEDCORN
Quantity: 8